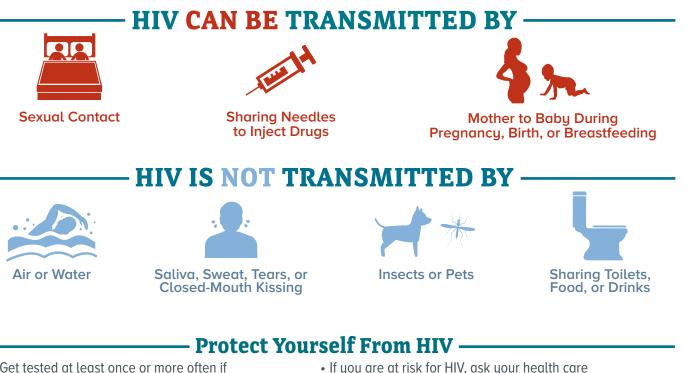

# HIV 101

Without treatment, HIV (human immunodeficiency virus) can make a person very sick and even cause death. Learning the basics about HIV can keep you healthy and prevent transmission.

- Get tested at least once or more often if uou are at risk.
- Use condoms the right way every time you have anal or vaginal sex.
- Choose activities with little to no risk like oral sex.
- Don't inject drugs, or if you do, don't share needles, syringes, or other drug injection equipment.
- If you are at risk for HIV, ask your health care for you.
- If you think you've been exposed to HIV within the last 3 days, ask a health care provider about post-exposure prophulaxis (PEP) right away. PEP can prevent HIV, but it must be started within 72 hours.

Get tested and treated for other STDs.

# Keep Yourself Healthy And Protect Others If You Have HIV.

- Find HIV care. It can keep you healthy and help reduce the risk of transmitting HIV to others.
- Take your HIV medicine as prescribed.
- Stay in HIV care.

- Tell your sex or injection partners that you have HIV. Use condoms the right way every time you have sex, and talk to your partners about PrEP.
- · Get tested and treated for other STDs.

National HIV/AIDS Hotline: 800-HIV-0440 or 800-448-0440 FL HIV/AIDS Hotline: 800-352-AIDS or 800-352-2435

# For more information please visit www.cdc.gov/hiv

National Center for HIV/AIDS, Viral Hepatitis, STD, and TB Prevention Division of HIV/AIDS Prevention

- provider if pre-exposure prophylaxis (PrEP) is right